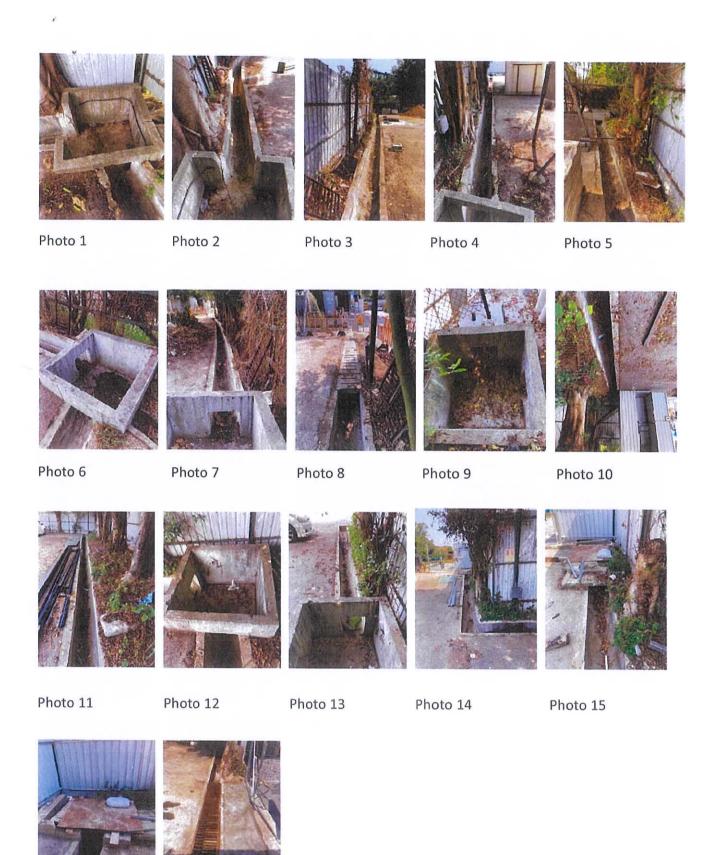

Please also note that there are existing drainage facilities on site provided under previous planning applications. Attached please find the as-built drainage plan together with a set of photographic records for your reference.